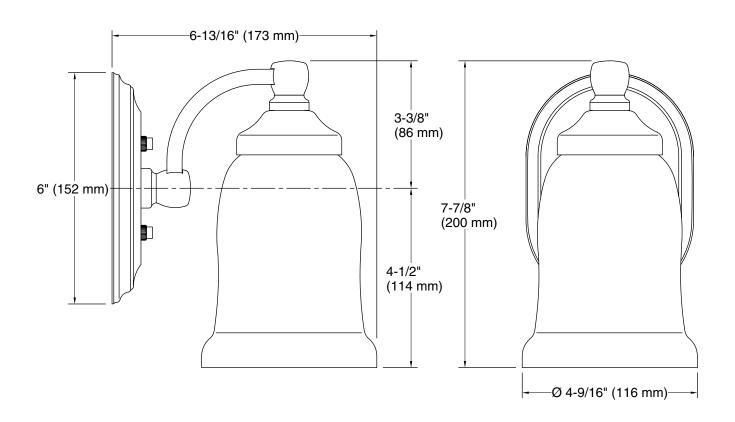

### **Technical Information**

All product dimensions are nominal.

Material: Metal, Glass

Number of Lights: 1 Number of Shades: 1

Shade Type: Frosted Glass Hanging Type: Non-hanging