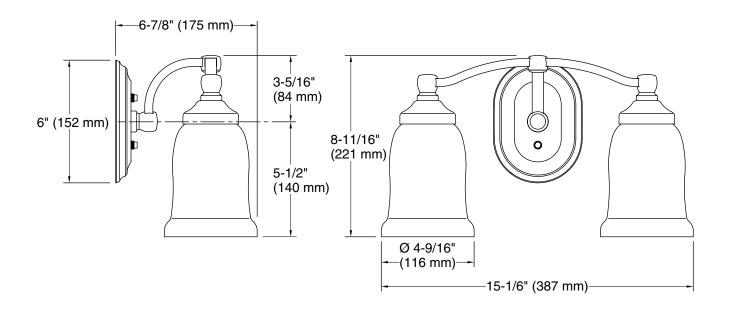

# **Technical Information**

All product dimensions are nominal.

Material: Metal, Glass

Number of Lights: 2 Number of Shades: 2

Shade Type: Frosted Glass Hanging Type: Non-hanging