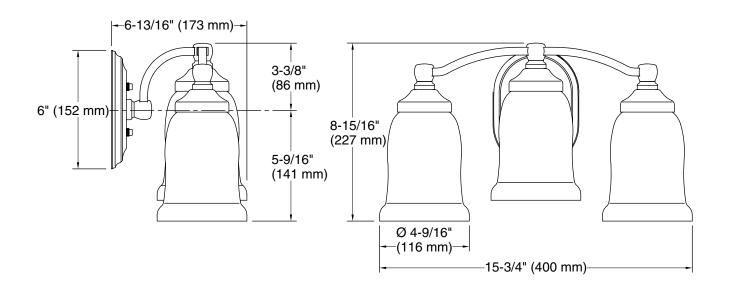

### **Technical Information**

All product dimensions are nominal.

Material: Metal, Glass

Number of Lights: 3

Number of Lights: 3 Number of Shades: 3

Shade Type: Frosted Glass Hanging Type: Non-hanging