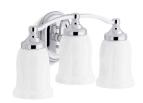

## **Bancroft®**

Three-light sconce K-11423

#### **Features**

- Frosted-glass shades
- Sconce can be positioned up or down, depending on room setting
- Coordinates with other products in the Bancroft collection
- Includes installation hardware
- Suitable for damp locations, per UL 1598