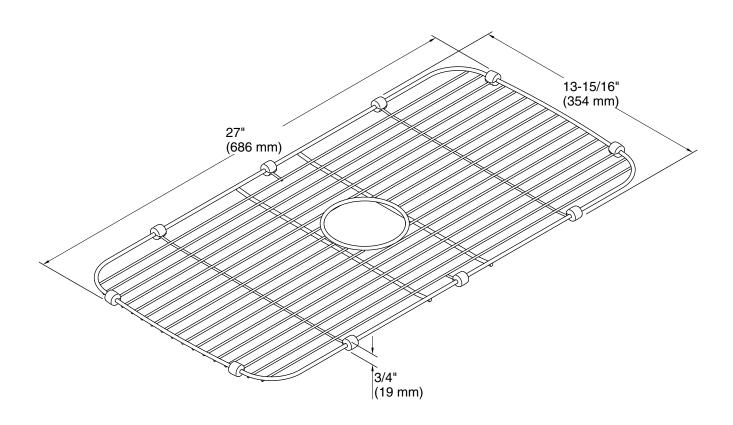

# **Technical Information**

All product dimensions are nominal.

Material: Stainless Steel