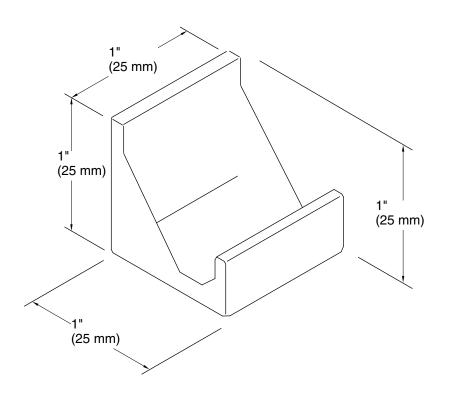

## **Technical Information**

All product dimensions are nominal.

Material: Metal