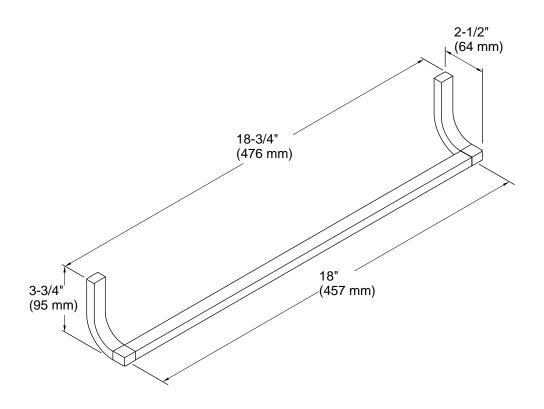

# **Technical Information**

All product dimensions are nominal.

Material: Metal