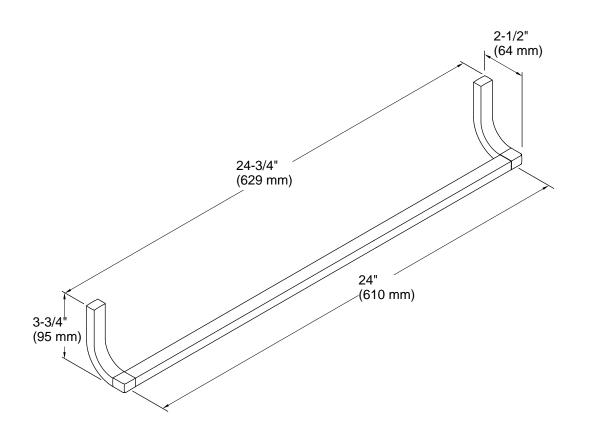

# **Technical Information**

All product dimensions are nominal. Material: Metal