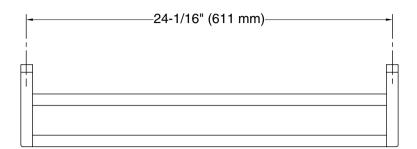

### **Features**

- 24" (610 mm) double towel bar
- Mounts to wall for convenient hanging storage of robes and towels
- Coordinates with Loure faucets, accessories, and showering components to complete your bathroom

## **Technical Information**

All product dimensions are nominal.

Material: Brass, Zinc