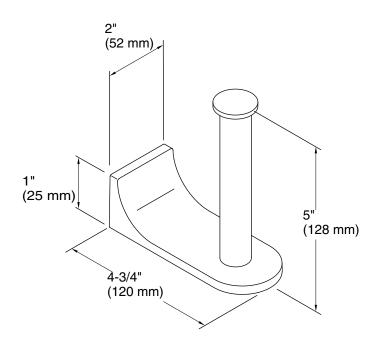

# **Technical Information**

All product dimensions are nominal.

Material: Metal