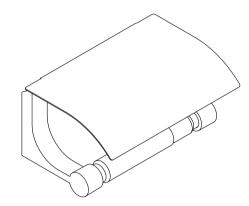

# Loure™ Covered toilet paper holder K-11584T-B

## Loure™ Covered toilet paper holder K-11584T-B