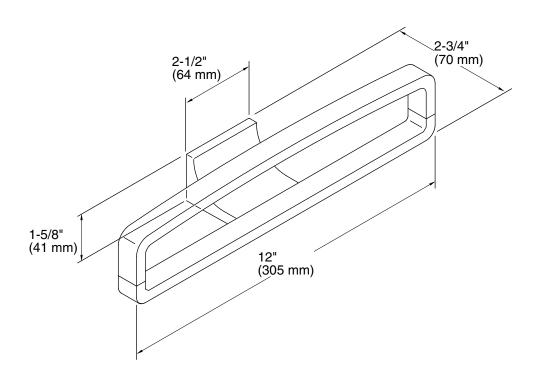

# **Technical Information**

All product dimensions are nominal.

Material: Metal