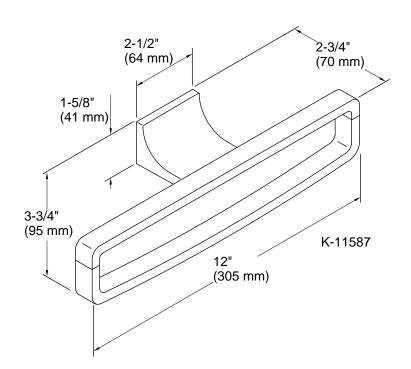

# **Technical Information**

All product dimensions are nominal. Material: Metal