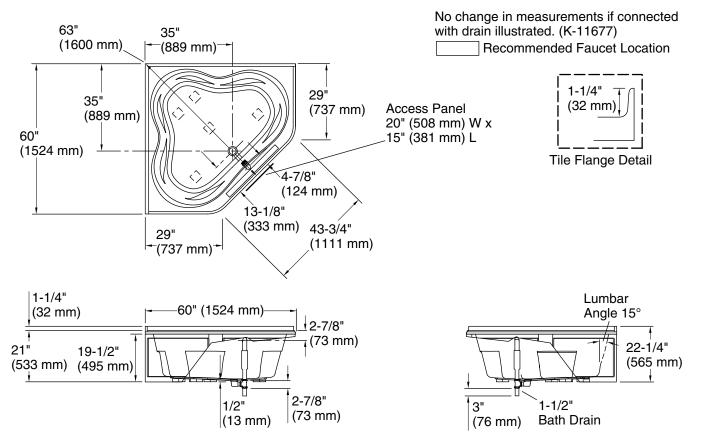

# **Technical Information**

All product dimensions are nominal.

Drain location: Center

Basin area, bottom: 52" x 38-3/4" (1321 mm x 984 mm)
Basin area, top: 61" x 46-1/4" (1549 mm x 1175 mm)

Weight: 118 lbs (53.5 kg)
Minimum floor load: 35 lbs/ft² (170.9 kg/m²)

Water depth: 15" (381 mm)
Water capacity: 96 gal (363.4 L)