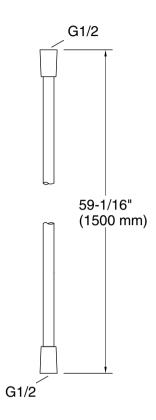

#### **Features**

- 59-1/16" (1500 mm) handshower hose
- Swivel base helps reach target areas
- Anti-twist design makes showering easier
- Smooth design is easy to clean
- For use with a handshower (sold separately)
- G 1/2 connection