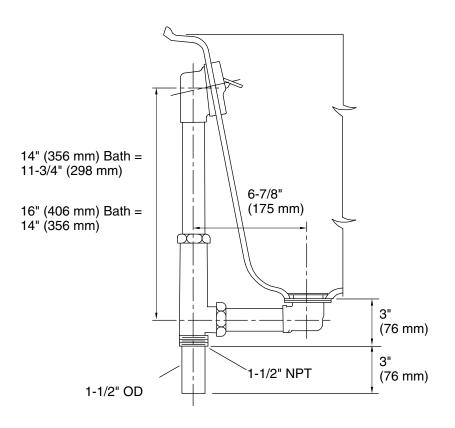

#### Installation

- For 14" 16" (356 406 mm) deep baths
- For through-the-floor installations

#### **Technical Information**

All product dimensions are nominal. Material: Brass