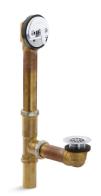

#### Features

- Adjustable trip lever
- 1-1/2" (38 mm) connection
- Brass tailpiece
- 17-gauge brass construction
- Removable grid strainer

#### Installation

- For 14" 16" (356 406 mm) deep baths
- For through-the-floor installations

### **Available Colors/Finishes**

Color tiles intended for reference only.

**Color Code Description** 

CP Polished Chrome

Swiftflo™ Bath Drain K-11660