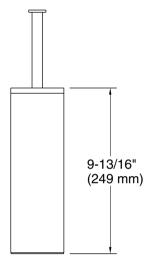

### **Technical Information**

All product dimensions are nominal. Material: Brass, Stainless Steel