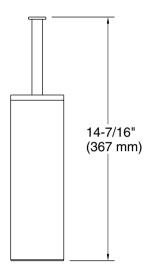

### **Technical Information**

All product dimensions are nominal. Material: Brass, Stainless Steel