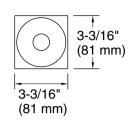

### **Technical Information**

All product dimensions are nominal. Material: Brass, Stainless Steel