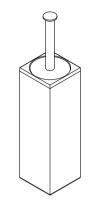

# Loure™ Toilet brush and holder K-11746T

## Features

- Includes toilet brush with stainless steel holder
- Square shape offers modern geometric style
- Coordinates with Loure faucets, accessories, and showering components to complete your bathroom