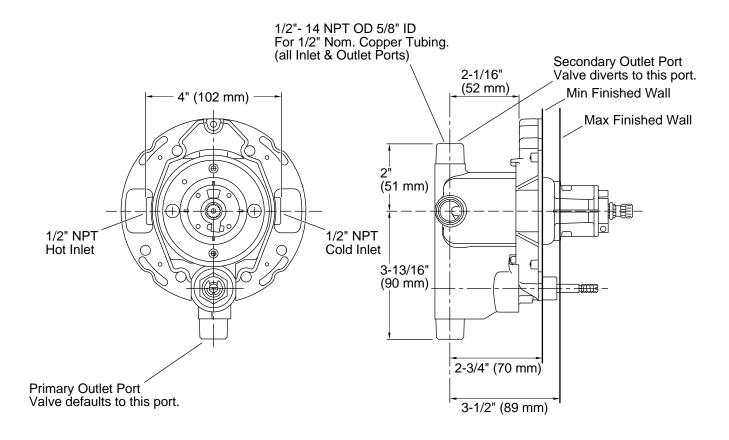

### **Technical Information**

All product dimensions are nominal.

Spout:

Handshower:

Rated maximum 0 gal/min (0 l/min)

flow: