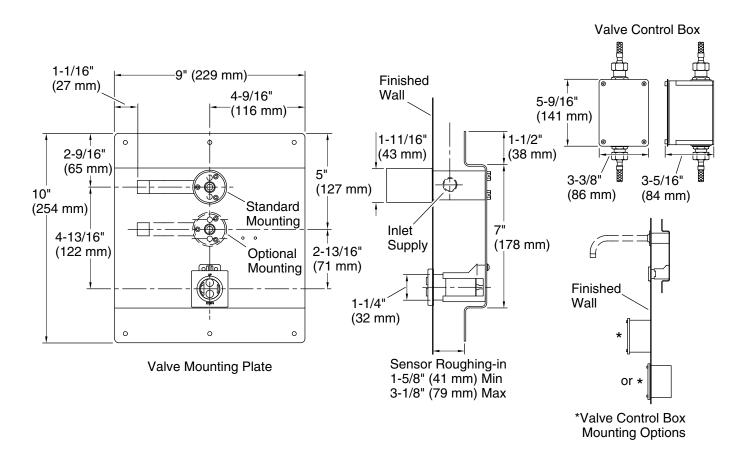

#### **Notes**

Install this product according to the installation instructions.

Reference the installation instructions for specific framing information.

For use with faucet trim K-T11838.

Valve control box can be installed in the wall or on the wall.