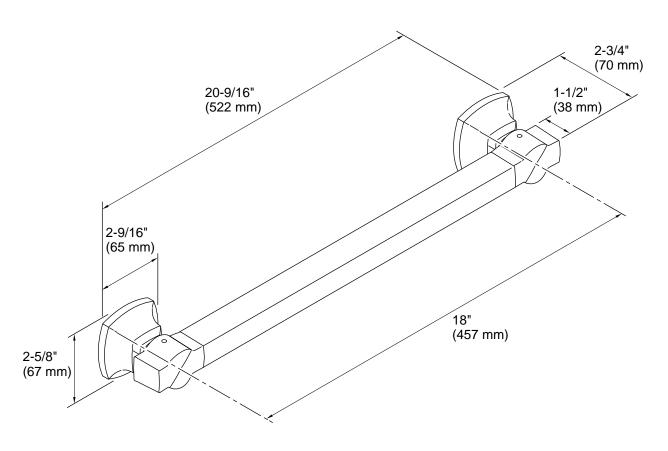

# **Technical Information**

All product dimensions are nominal.

Material: Metal

# **Notes**

Measure your actual product for roughing-in details.

WARNING: Risk of personal injury. The wall plates on the grab bar must be mounted to a brace between the wall studs. This will ensure that the weight of the user is adequately supported.