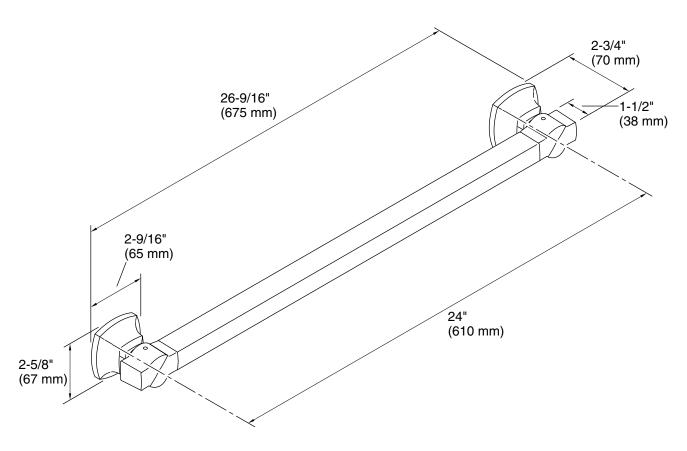

# **Technical Information**

All product dimensions are nominal.

Material: Metal

# **Notes**

Measure your actual product for roughing-in details.

WARNING: Risk of personal injury. The wall plates on the grab bar must be mounted to a brace between the wall studs. This will ensure that the weight of the user is adequately supported.