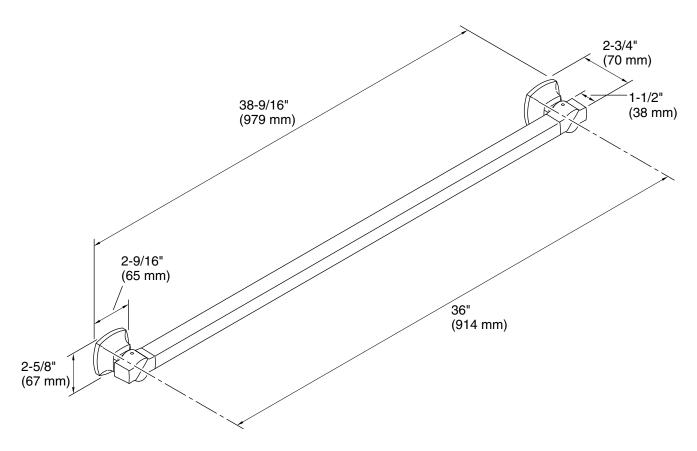

# **Technical Information**

All product dimensions are nominal.

Material: Metal

## **Notes**

Measure your actual product for roughing-in details.

WARNING: Risk of personal injury. The wall plates on the grab bar must be mounted to a brace between the wall studs. This will ensure that the weight of the user is adequately supported.