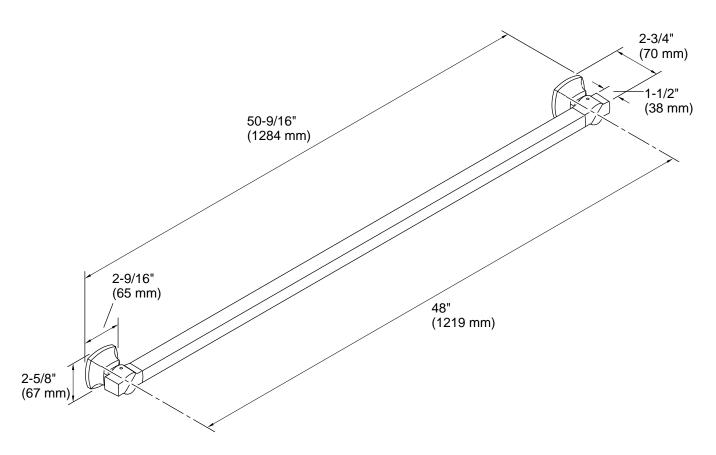

# **Technical Information**

All product dimensions are nominal.

Material: Metal

## **Notes**

Measure your actual product for roughing-in details.

WARNING: Risk of personal injury. The wall plates on the grab bar must be mounted to a brace between the wall studs. This will ensure that the weight of the user is adequately supported.