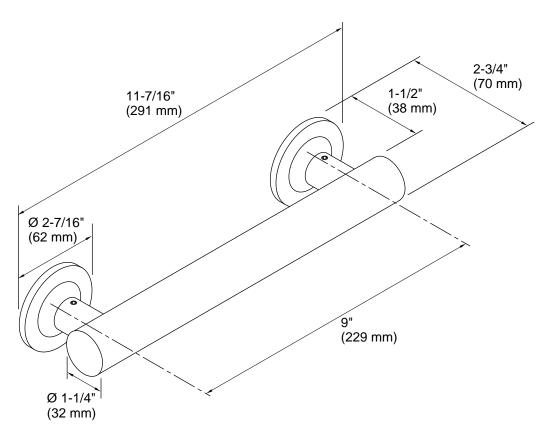

# **Technical Information**

All product dimensions are nominal. Material: Metal

## Notes

Measure your actual product for roughing-in details.

WARNING: Risk of personal injury. The wall plates on the grab bar must be mounted to a brace between the wall studs. This will ensure that the weight of the user is adequately supported.