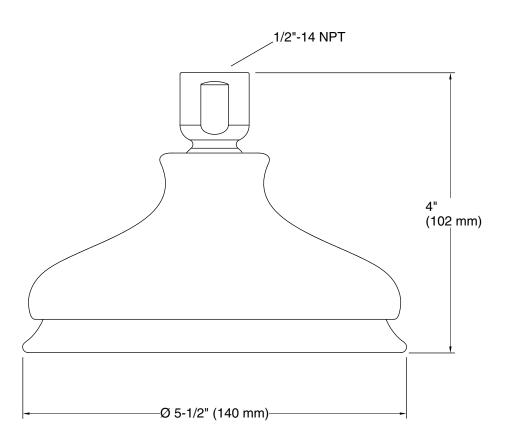

#### Installation

1/2" -14 NPT connection

### **Technical Information**

All product dimensions are nominal.

Shower/Rainhead rated max flow: 2.5 gal/min (9.5 l/min)