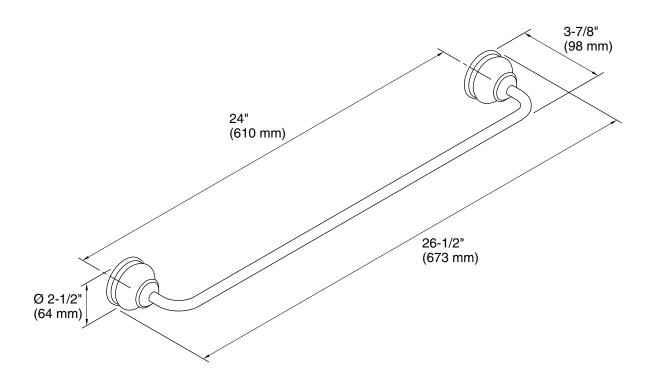

## **Technical Information**

All product dimensions are nominal.

Material: Brass