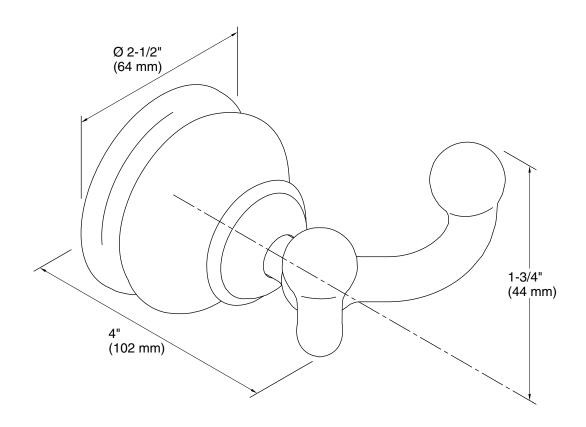

# **Technical Information**

All product dimensions are nominal.

Material: Brass