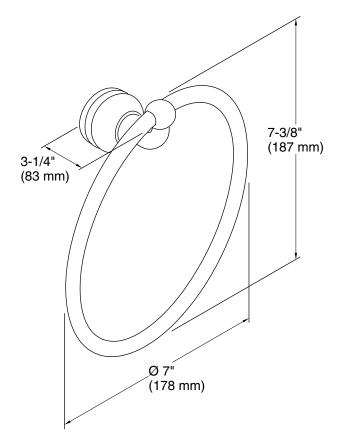

# **Technical Information**

All product dimensions are nominal.

Material: Brass