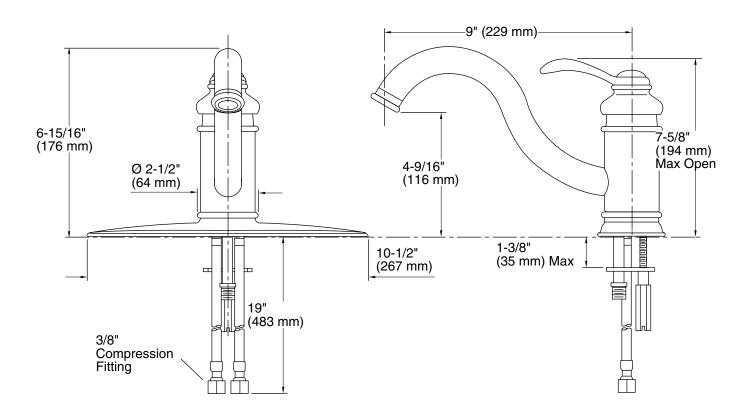

### **Features**

- Metal construction
- One-piece, self-contained ceramic disc valve allows for both volume and temperature control
- High-temperature limit setting for added safety
- 9" (229 mm) swing spout reach
- 1.5 gpm (5.7 lpm) maximum flow rate at 60 psi (4.14 bar)

# **Technical Information**

All product dimensions are nominal.

Faucet:

Flow rate: 1.5 gal/min (5.7 l/min)

**Spout:** 

Spout reach: 9" (229 mm)