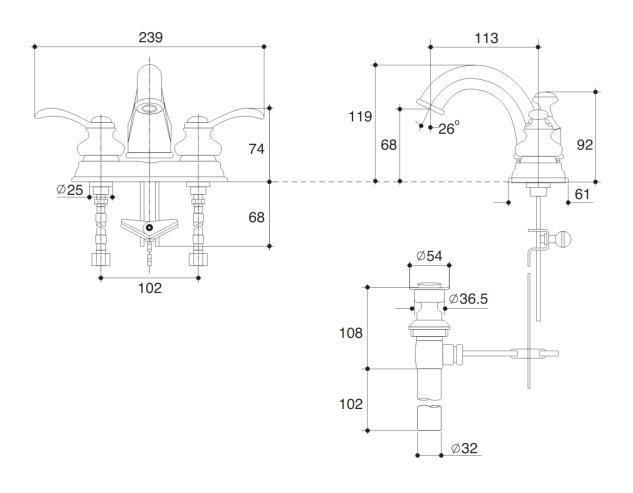

## **Product Dimension:**

K-12266T-4

Please note that the above information are subject to change without notice.