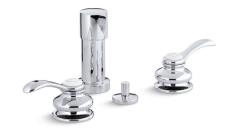

### Fairfax® Bidet Faucet K-12286-4

#### Features

- Quarter-turn washerless ceramic disc valves
- Pop-up drain with lift rod and tailpiece
- Vertical spray
- Fixture-mount transfer valve/vacuum breaker