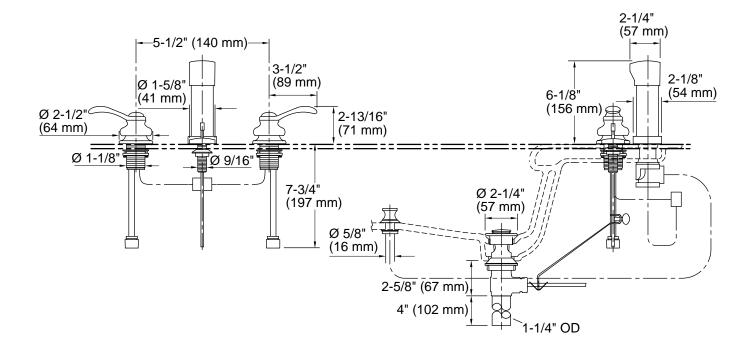

#### **Technical Information**

All product dimensions are nominal. Drain included: Yes