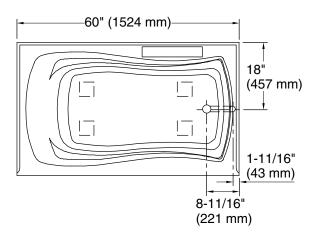

Recommended Faucet Location

# **Technical Information**

All product dimensions are nominal.

**Drain location:** Right

Basin area, bottom: 46" x 24" (1168 mm x 610 mm) 54" x 27" (1372 mm x 686 mm) Basin area, top:

Weight: 62 lbs (28.1 kg)

Minimum floor load: 41 lbs/ft<sup>2</sup> (200.2 kg/m<sup>2</sup>)

Water depth: 14" (356 mm) Water capacity: 63 gal (238.5 L) Minimum flat for 2" (51 mm)

door: