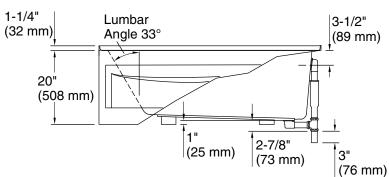

# **Technical Information**

All product dimensions are nominal.

**Drain location:** Right

Basin area, bottom: 46" x 24" (1168 mm x 610 mm) 54" x 27" (1372 mm x 686 mm) Basin area, top:

Weight: 62 lbs (28.1 kg)