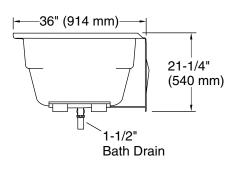

# **Technical Information**

All product dimensions are nominal.

**Drain location:** Right

Basin area, bottom: 46" x 24" (1168 mm x 610 mm) 54" x 27" (1372 mm x 686 mm) Basin area, top:

Weight: 62 lbs (28.1 kg)

Minimum floor load: 41 lbs/ft<sup>2</sup> (200.2 kg/m<sup>2</sup>)

Water depth: 14" (356 mm) Water capacity: 63 gal (238.5 L) Minimum flat for 2" (51 mm)

door: