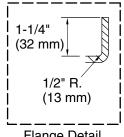

# **Technical Information**

All product dimensions are nominal.

**Drain location:** Right

Basin area, bottom: 46" x 24" (1168 mm x 610 mm) 54" x 27" (1372 mm x 686 mm) Basin area, top:

Weight: 62 lbs (28.1 kg)

Minimum floor load: 41 lbs/ft<sup>2</sup> (200.2 kg/m<sup>2</sup>)

Water depth: 14" (356 mm) Water capacity: 63 gal (238.5 L) Minimum flat for 2" (51 mm)

door: