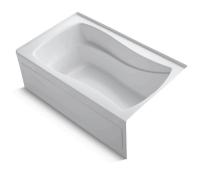

# **Mariposa®**

60" x 36" alcove bath, right drain K-1242-RA

### **Features**

- 60"L x 36"W x 20"H
- A builder favorite designed for quick and easy installation
- Includes integral apron and flange to simplify installation
- Textured bottom surface