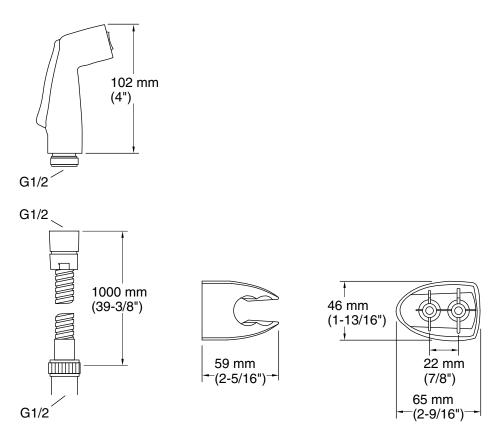

# **Complimentary**™

Hygiene Spray K-12927IN

### **Technical Information**

All product dimensions are nominal.