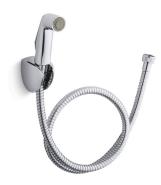

# **Complimentary**™

Hygiene Spray K-12927IN

#### **Features**

- Designed to coordinate with a range of KOHLER faucets
- Thread = G 1/2
- Includes wall-mount bracket
- Includes hose