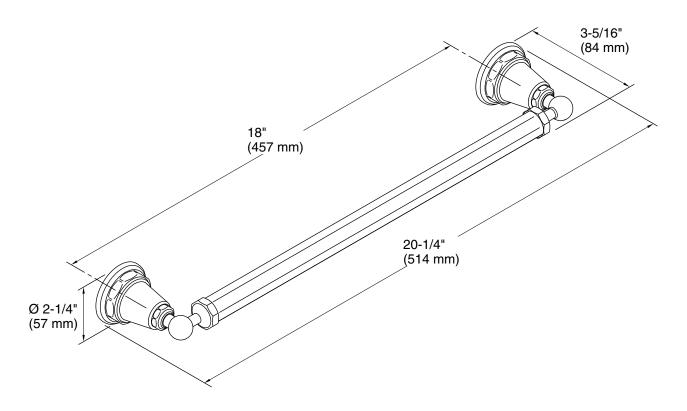

## **Technical Information**

All product dimensions are nominal.

Material: Brass, Zinc