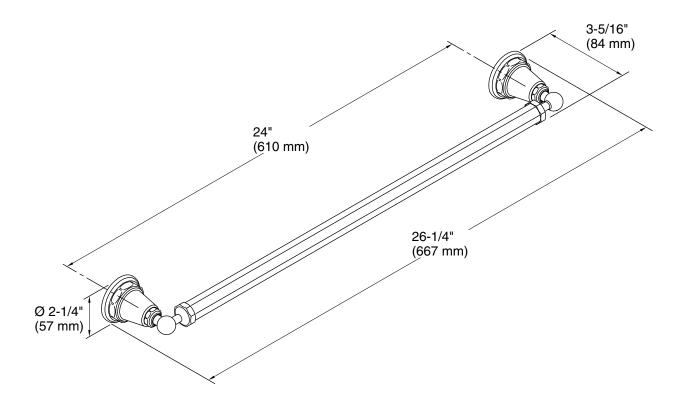

# **Technical Information**

All product dimensions are nominal.

Material: Brass, Zinc