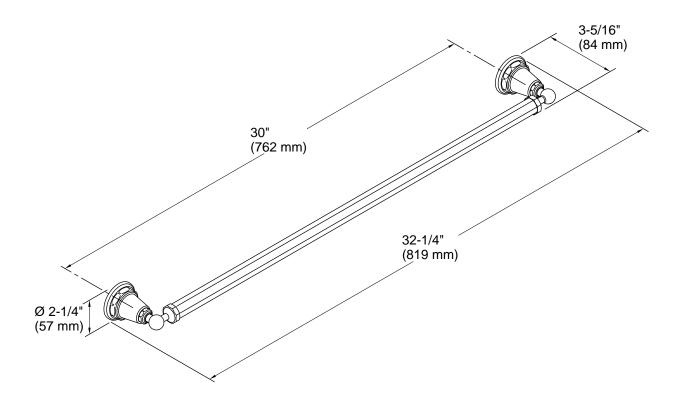

# **Technical Information**

All product dimensions are nominal.

Material: Brass, Zinc