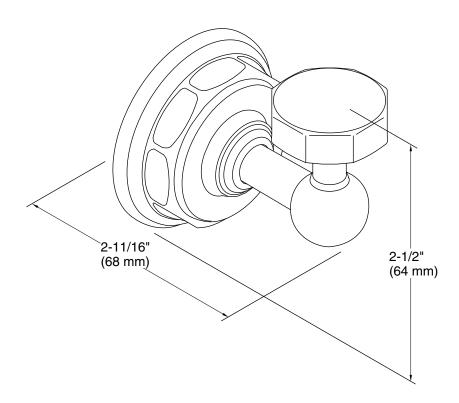

## **Technical Information**

All product dimensions are nominal.

Material: Brass, Zinc