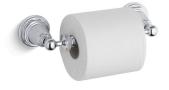

### Pinstripe® Toilet paper holder K-13114

#### Features

 Coordinates with Pinstripe faucets, accessories, and showering components to complete your bathroom