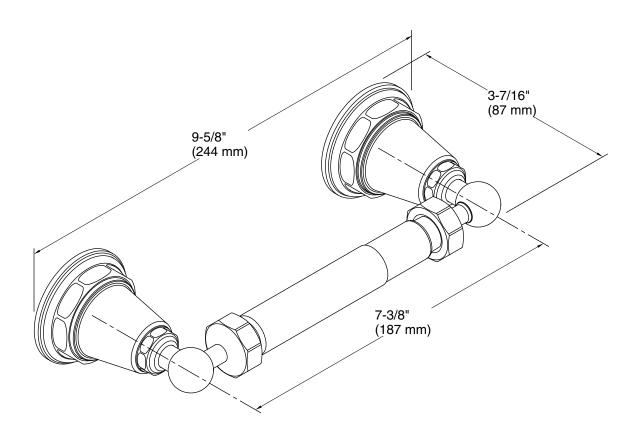

#### **Technical Information**

All product dimensions are nominal. Material: Brass, Zinc