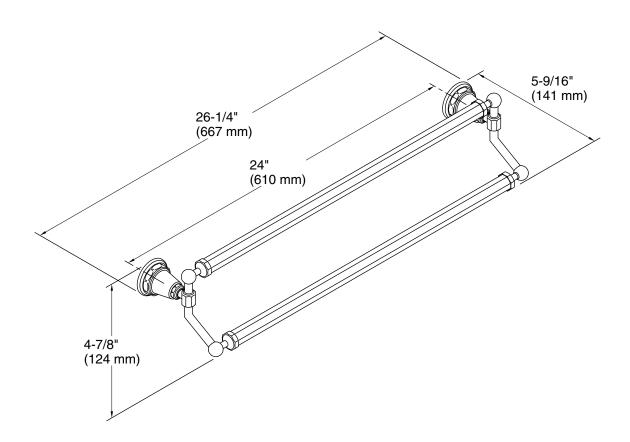

# **Technical Information**

All product dimensions are nominal. Material: Brass, Zinc