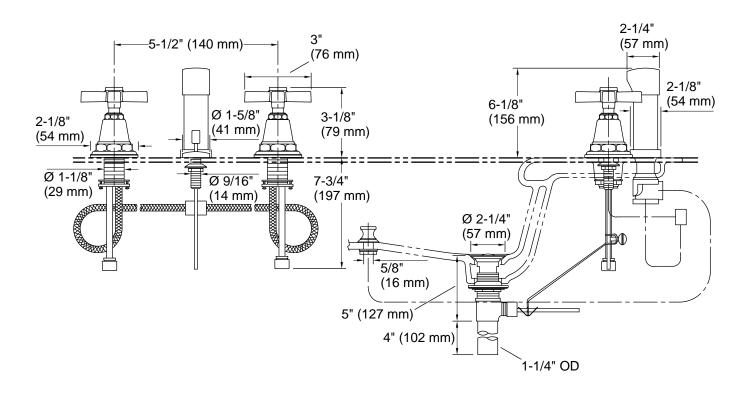

#### **Technical Information**

All product dimensions are nominal.

Drain included: Yes