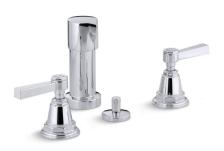

# Pinstripe® Pure Bidet Faucet

K-13142-4A

### **Features**

- Pop-up drain with lift rod and tailpiece
- Vertical spray
- Fixture-mount transfer valve/vacuum breaker
- Available with plain lever handles
- Quarter-turn washerless ceramic disc valves
- Metal construction

### **Pinstripe® Pure**

Bidet Faucet K-13142-4A