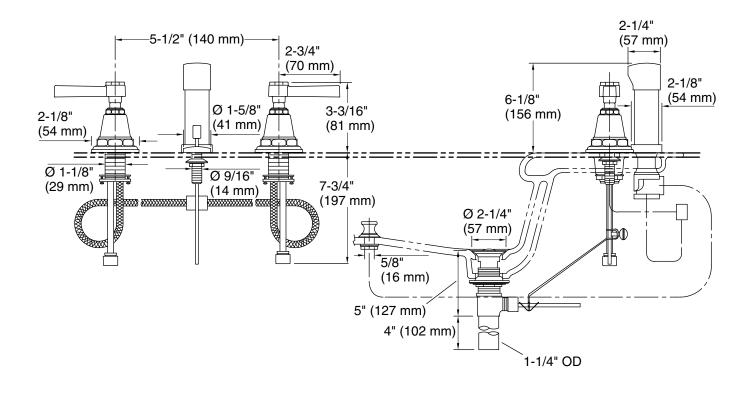

### **Technical Information**

All product dimensions are nominal.

Drain included: Yes

Handshower:

Rated maximum 2.2 gal/min (8.3 l/min)

flow: