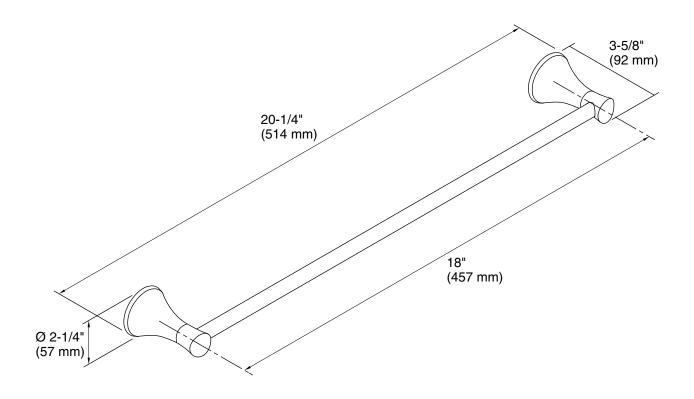

## **Technical Information**

All product dimensions are nominal.

Material: Metal