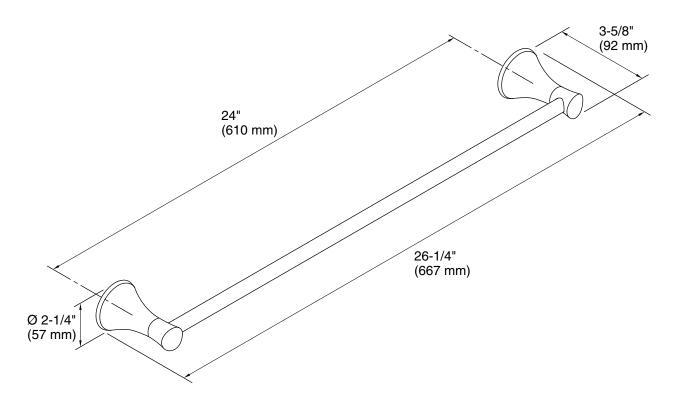

## **Technical Information**

All product dimensions are nominal.

Material: Metal