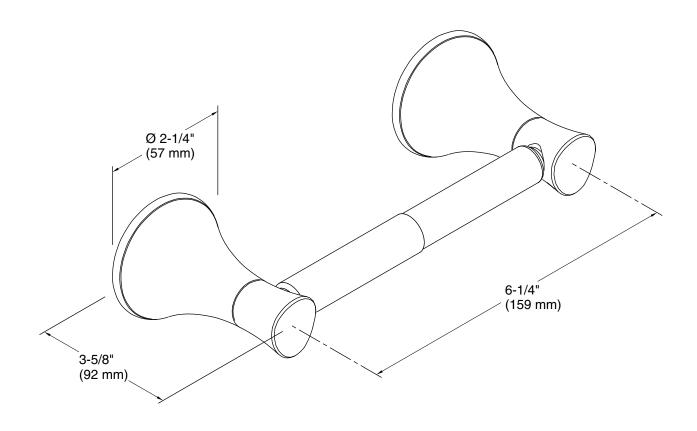

# **Technical Information**

All product dimensions are nominal. Material:

Metal