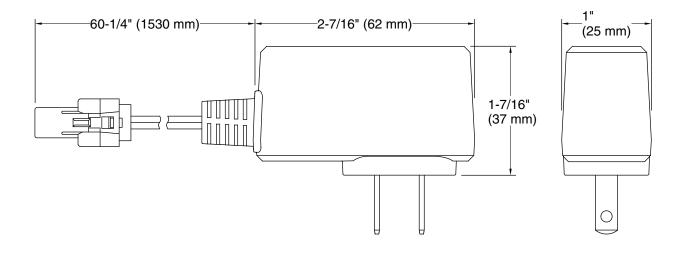

### Installation

• 60" (1524 mm) power cord for easy 120-volt installation

## **Technical Information**

All product dimensions are nominal. Material: Plastic