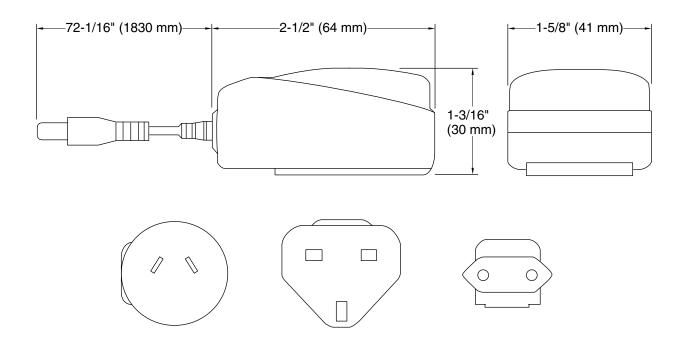

# Installation

 72" (1,828.8 mm) power cord for easy 120- to 240-volt installation

# **Technical Information**

All product dimensions are nominal. Material: Plastic