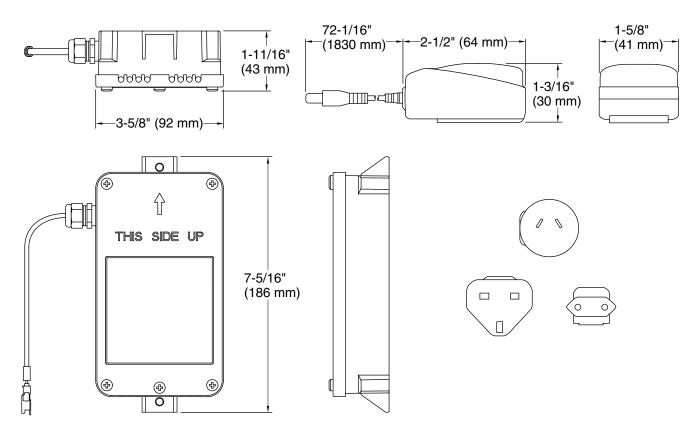

#### **Technical Information**

All product dimensions are nominal. Material: Plastic