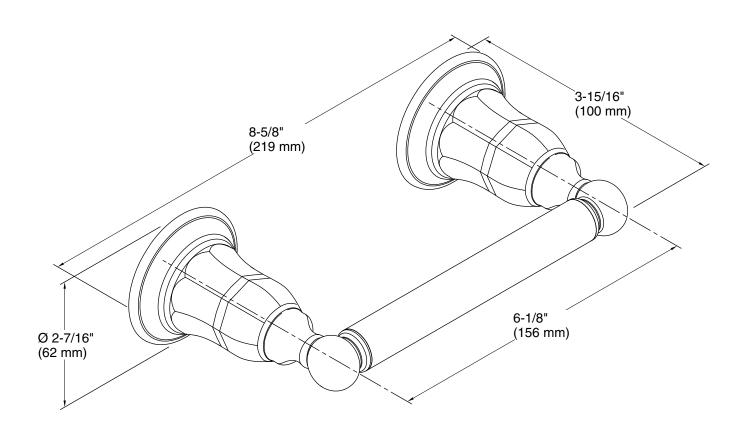

### **Technical Information**

All product dimensions are nominal. Material: Metal