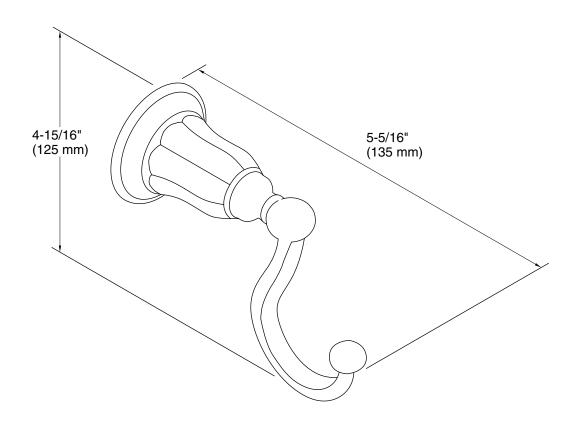

# **Technical Information**

All product dimensions are nominal.

Material: Metal