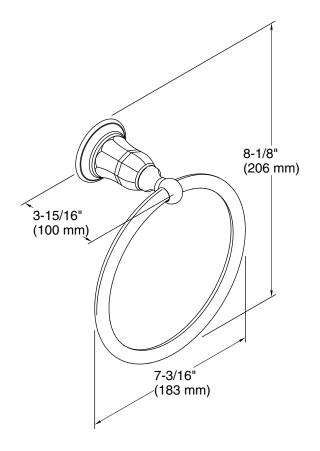

# **Technical Information**

All product dimensions are nominal.

Material: Metal