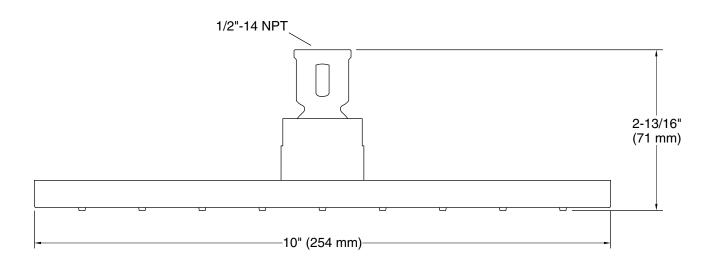

#### Installation

1/2" -14 NPT connection

## **Technical Information**

All product dimensions are nominal.